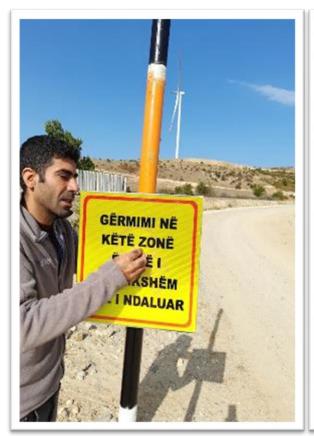

#### SIGNBORDS MAINTENANCE

SIGNBORDS

Maintenance of the sign boards on the road and in the plant buildings was performed regularly.

MAINTENANCE of GRAVE

• GRAVE

The maintenance of the martyr soldier's grave in Kitka WPP
Site was carried out.