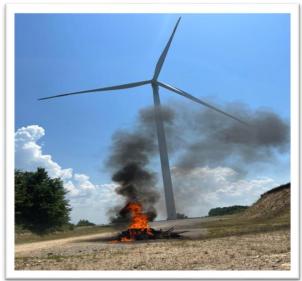

### **HSE DRILLS**

### Fire and Emergency Drill

In June 2022, "Fire and Emergency Drill" was held with the participation of Kamenice Municipality police, firefighters and first aid teams

In addition to Air Energy personnel, the personnel of subcontractors providing private security and catering services also took part in the exercise