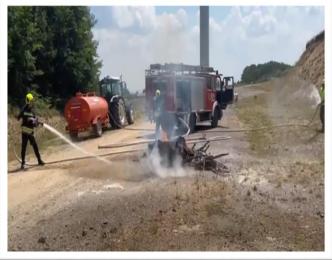

### **HSE DRILLS**

### Fire and Emergency Drill

In June 2022, "Fire and Emergency Drill" was held with the participation of Kamenice Municipality police, firefighters and first aid teams

In addition to Air Energy personnel, the personnel of subcontractors providing private security and catering services also took part in the exercise