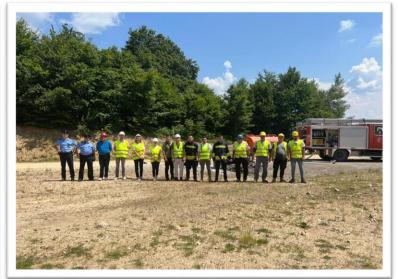

### **HSE DRILLS**

### Fire and Emergency Drill

In June 2022, "Fire and Emergency Drill" was held with the participation of Kamenice Municipality police, firefighters and first aid teams

In addition to Air Energy personnel, the personnel of subcontractors providing private security and catering services also took part in the exercise