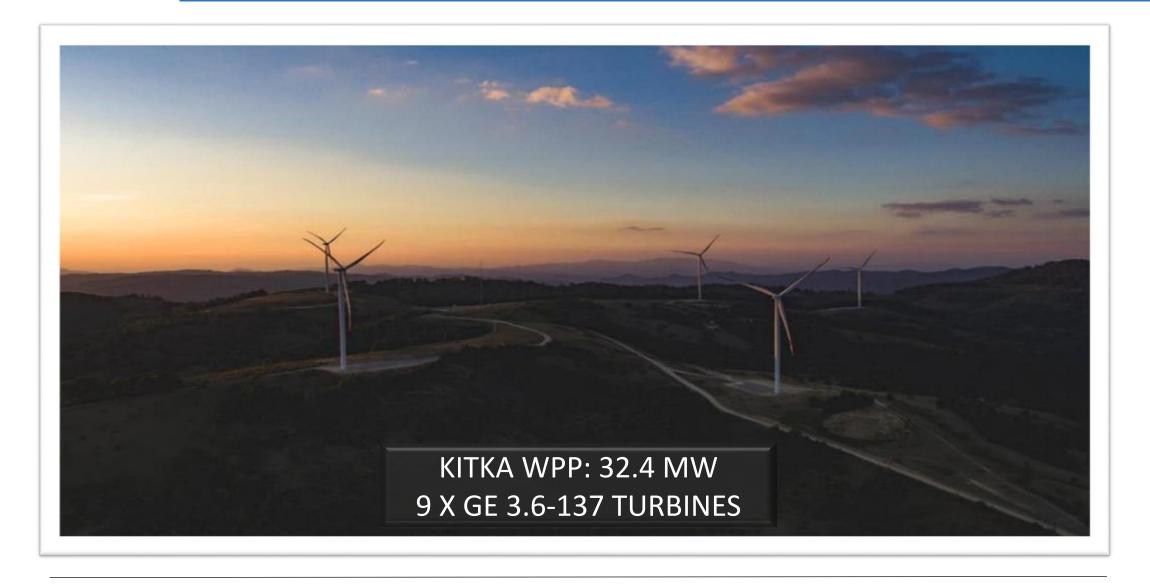

### GE 3.6-137 Wind Turbine Technical Information

- ❖ 3.6 MW Capacity
- 110 Meter Towers
- ❖ 17.8 Ton Blade
- ❖ 67.2 Meter Blade
- ❖ 137 Blade Wingspan
- ❖ 87.9 Ton Rotor