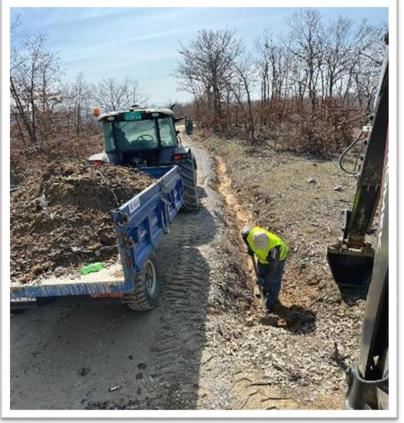

#### ROAD MAINTENANCE

ROADS

During the year, maintenance was constantly carried out on the roads that were deteriorated due to snow, rain, and general use.

#### ROAD MAINTENANCE

ROADS

#### Maintenance of Roads