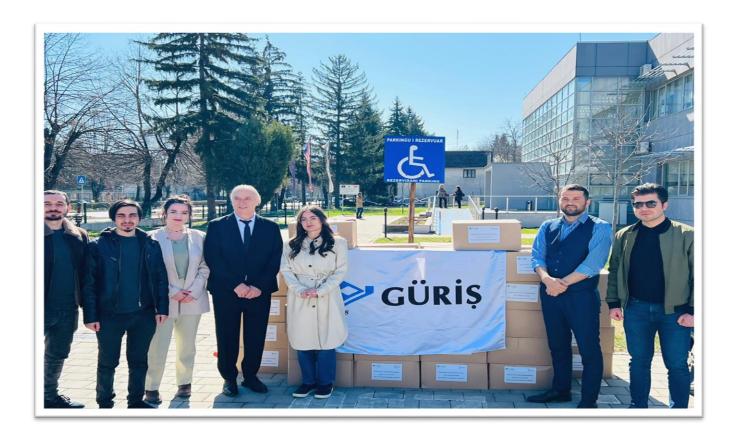

#### Visitors from University of Pristina

AID

• RED CROSS

As every year, we have supported financially to the Red Cross in 2022

**AID** 

AID WITH FOOD PACKAGES IN RAMADAN

Families in need determined by Kamanice Municipality have been supported with food packages during Ramadan Month